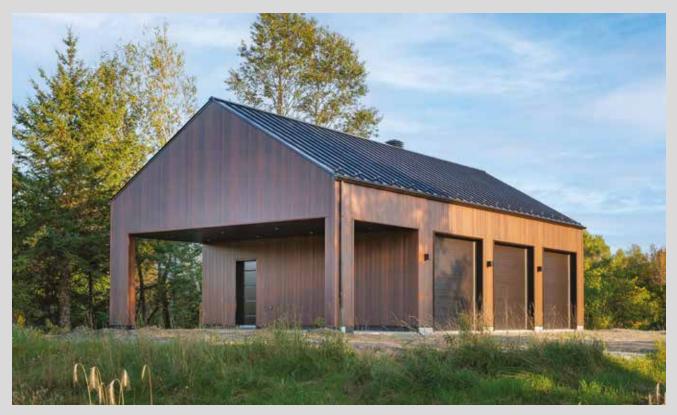

## **TIMBERLAND**

The Timberland model presents channeled profiles, with apparent joints, that adapt perfectly to all architectural styles.

Available in 10 colors, with matching accessories.

**CHANNEL & CLASSIC** 

**TIMBERLAND**GREY OAK

Vertical installation