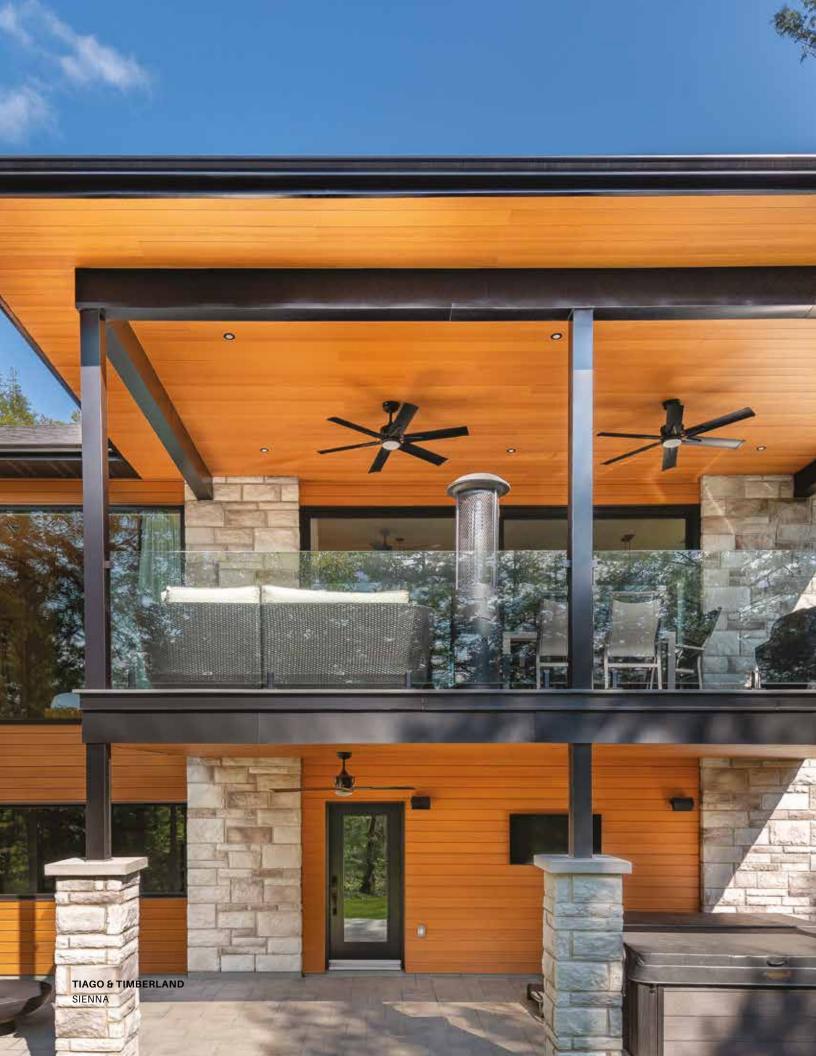

s channeled profiles, with apparent joints, that adapt perfectly to all architectural styles.

Available in 10 colors, with matching accessories.

**CHANNEL & CLASSIC** 





**TIMBERLAND**GREY OAK







Vertical installation

## **NEW**

Model

## **BOLTON**

The Bolton model presents board & batten profiles, perfect for modern farmhouse projects.

Available in 10 colors, with matching accessories.

#### **BOARD & BATTEN**







**BOLTON** DRIFTWOOD

## Accessories & moldings

Rialux, the aluminum siding manufacturer, also offers accessories and trims for a clean finish to your project.

- Soffit
- J-Trim
- Drip cap
- Start strips

- Transition strips
- Exterior corner
- Interior corner
- Screw

TECHNICAL & INSTALLATION GUIDE AVAILABLE ON OUR WEBSITE RIALUX.COM





**TIAGO** GREY OAK



# Get your color samples online!



TIAGO SIENNA

**RIALUX.COM** 





TIAGO BARK

## Discover our colors

An ink is applied to the base coat to create a beautiful imitation of natural wood color and vein. This last step is an application of a transparent layer that protects the product against U.V. rays as well as discoloration.

#### Color chart

### Tiago, Timberland & Bolton





## GARAGE ALUMINUM WALL PANELS

A line of checker plate effect aluminum wall panels specially designed to enhance the appearance of garages, easy to install, offered by the company Rialux.



TITANIUM GREY



**CARBON BLACK** 

**GRGX.COM** 







DIVISION OF THE RINOX GROUP rinoxgroup.com