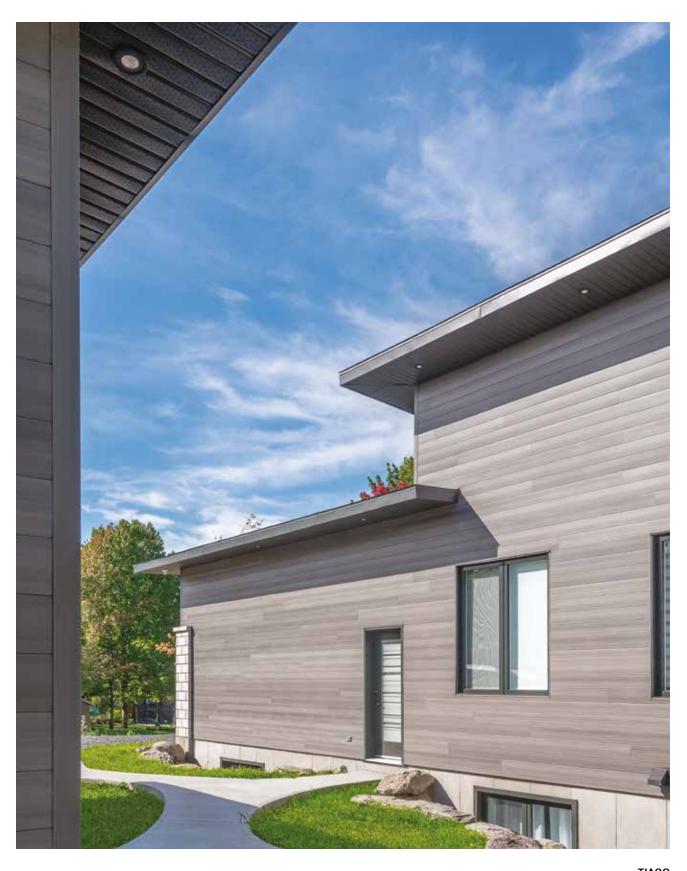

#### **ALUMINUM SIDING**

TIAGO DRIFTWOOD TIMBERLAND

EBONY

# Aluminum siding

Composed entirely of premium aluminum, Rialux exterior siding panels stand out for their ease of installation, their light weight properties and rust-proof material. They are high quality products that add the perfect finishing touch to your projects.

## TIAGO

The Tiago model presents flat profiles, with no apparent joints, for a modern and refined look.

Available in 10 colors, with matching accessories.

**FLAT & MODERN** 

**TIAGO**DRIFTWOOD