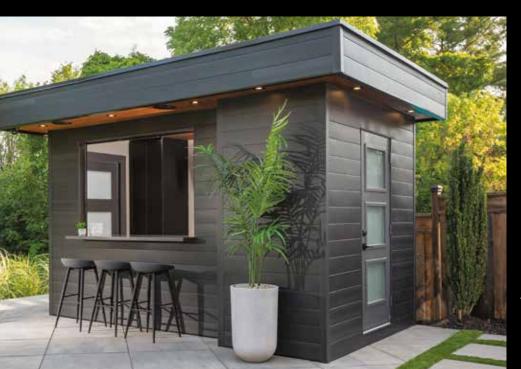

#### **ALUMINUM SIDING**

TIAGO DRIFTWOOD TIMBERLAND

EBONY

# Aluminum siding

Composed entirely of premium aluminum, Rialux exterior siding panels stand out for their ease of installation, their light weight properties and rust-proof material. They are high quality products that add the perfect finishing touch to your projects.