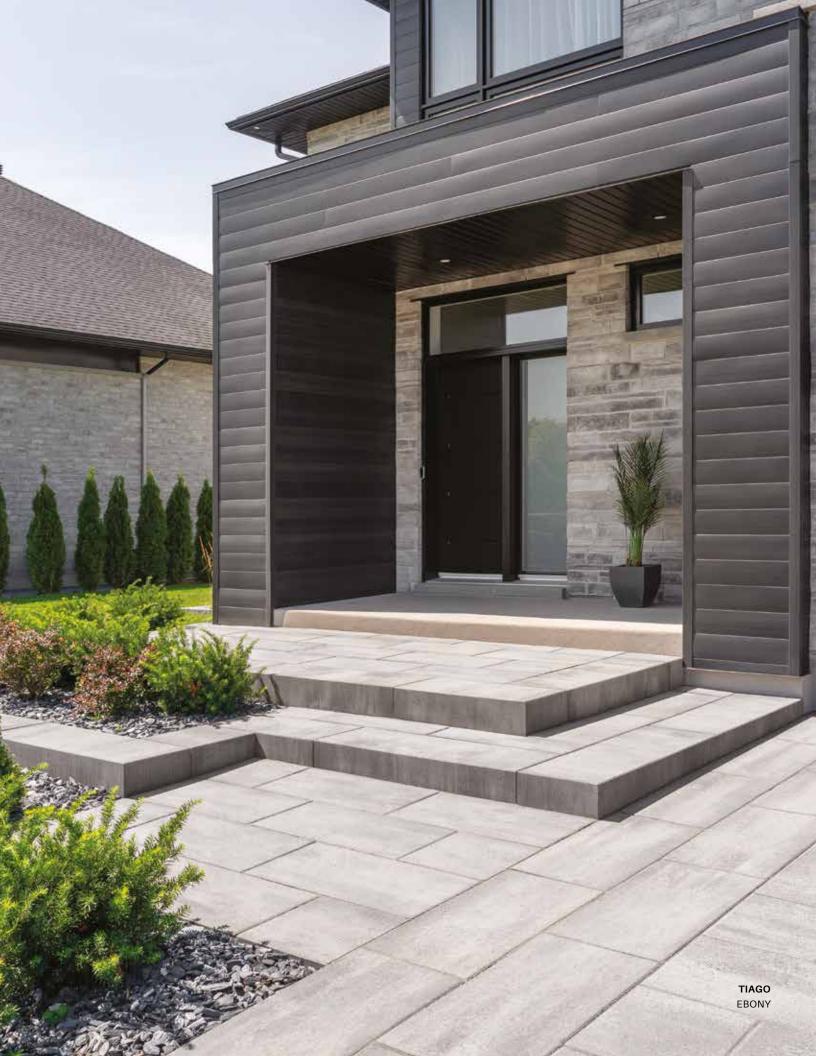

#### **ALUMINUM SIDING**

TIAGO DRIFTWOOD TIMBERLAND

EBONY

## TIAGO

The Tiago model presents flat profiles, with no apparent joints, for a modern and refined look.

Available in 10 colors, with matching accessories.

**FLAT & MODERN** 

**TIAGO**DRIFTWOOD