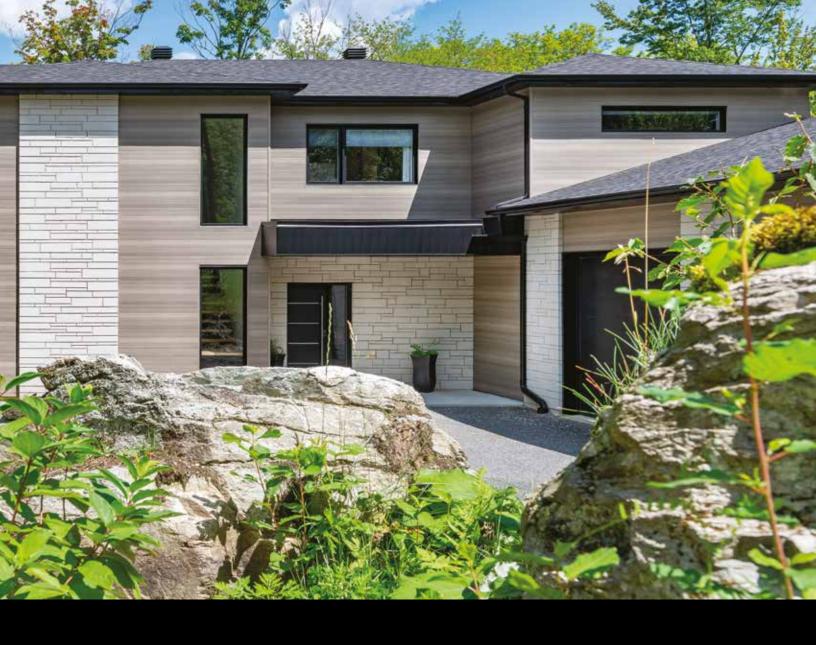

# Aluminum siding

Composed entirely of premium aluminum, Rialux exterior siding panels stand out for their ease of installation, their light weight properties and rust-proof material. They are high quality products that add the perfect finishing touch to your projects.

## Our avantages

Made **entirely** of aluminum

**Easy** installation

4 to 6 shades per color

Residential & commercial usage

**Light** weight

**Natural** wood-grain effect

Horizontal & vertical installation

## Discover our colors

An ink is applied to the base coat to create a beautiful imitation of natural wood color and vein. This last step is an application of a transparent layer that protects the product against U.V. rays as well as discoloration.