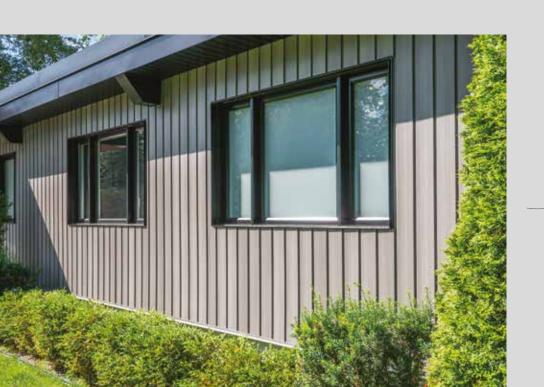

#### **ALUMINUM SIDING**

TIAGO DRIFTWOOD TIMBERLAND

EBONY

# Aluminum siding

Composed entirely of premium aluminum, Rialux exterior siding panels stand out for their ease of installation, their light weight properties and rust-proof material. They are high quality products that add the perfect finishing touch to your projects.