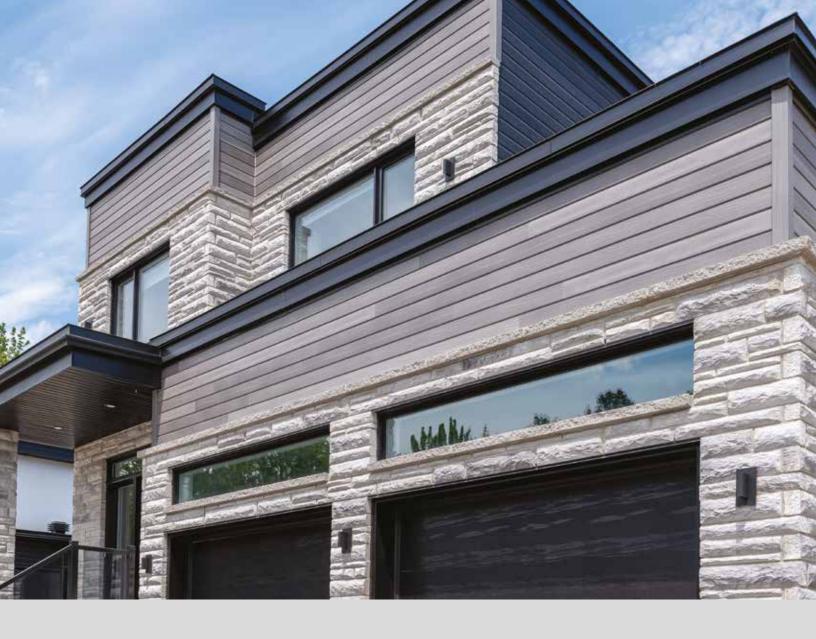

## **TIMBERLAND**

The Timberland model presents channeled profiles, with apparent joints, that adapt perfectly to all architectural styles.

Available in 10 colors, with matching accessories.

**CHANNEL & CLASSIC** 

**TIMBERLAND**GREY OAK

Vertical installation