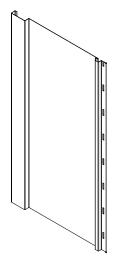

## TIAGO

The Tiago model presents flat profiles, with no apparent joints, for a modern and refined look.

Available in 10 colors, with matching accessories.

**FLAT & MODERN** 

**TIAGO**DRIFTWOOD