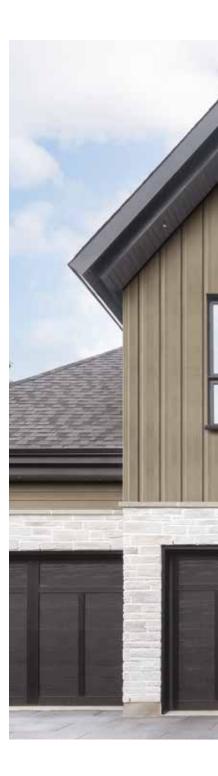

## **TIMBERLAND**

The Timberland model presents channeled profiles, with apparent joints, that adapt perfectly to all architectural styles.

Available in 10 colors, with matching accessories.

**CHANNEL & CLASSIC** 

**TIMBERLAND**GREY OAK

Vertical installation