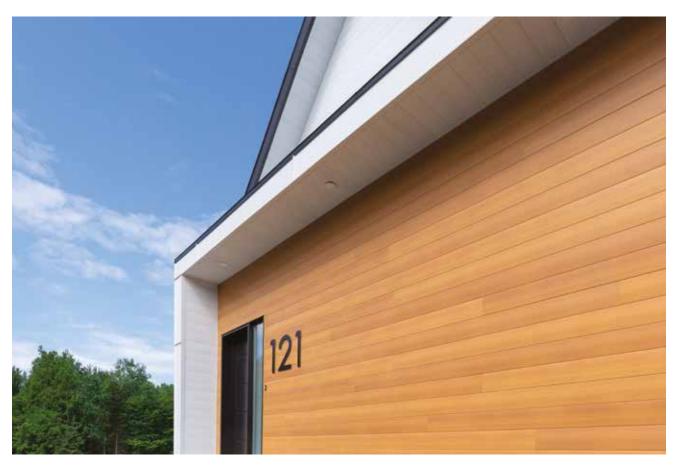

## TIAGO

The Tiago model presents flat profiles, with no apparent joints, for a modern and refined look.

Available in 10 colors, with matching accessories.

**FLAT & MODERN** 

**TIAGO**DRIFTWOOD