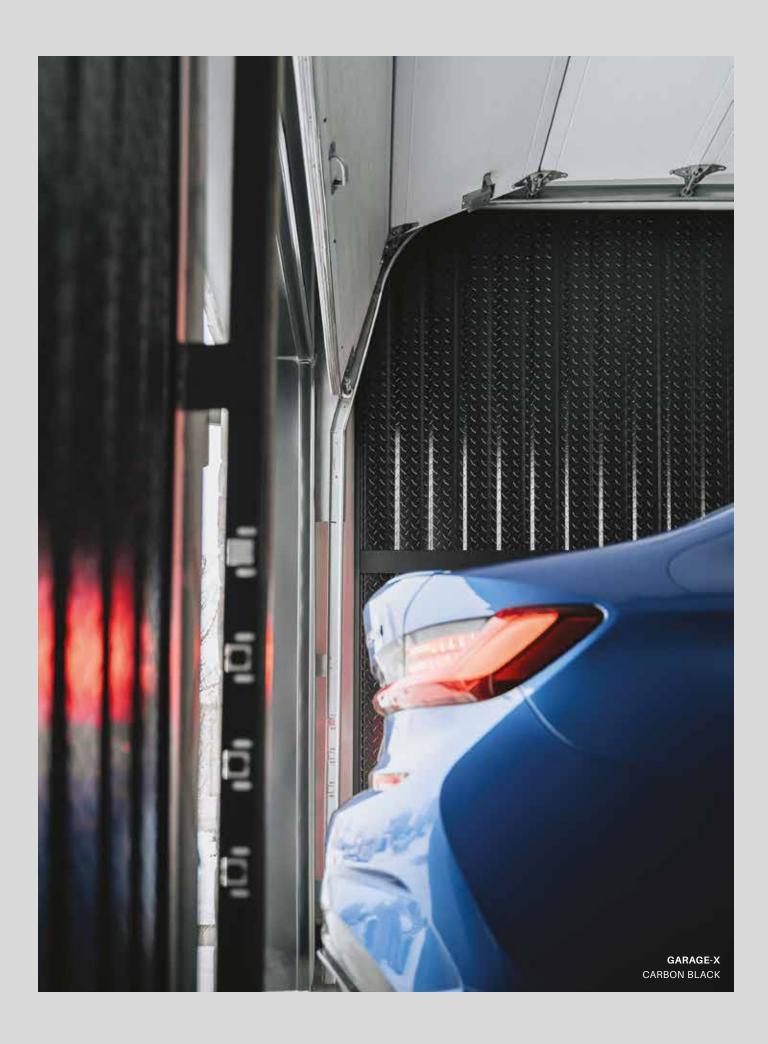

## GARAGE ALUMINUM WALL PANELS

A line of checker plate effect aluminum wall panels specially designed to enhance the appearance of garages, easy to install, offered by the company Rialux.

TITANIUM GREY

**CARBON BLACK** 