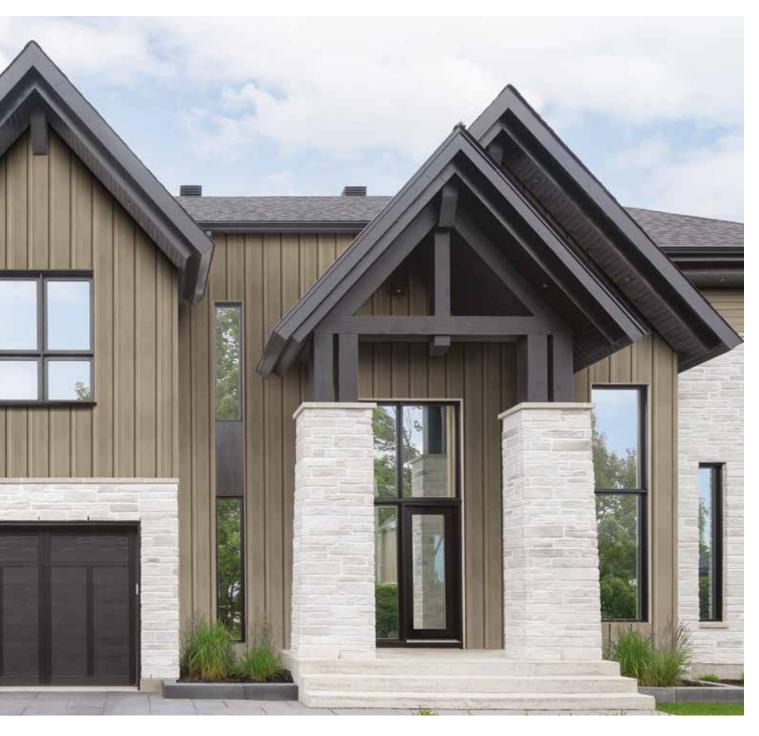

## **TIMBERLAND**

The Timberland model presents channeled profiles, with apparent joints, that adapt perfectly to all architectural styles.

Available in 10 colors, with matching accessories.

**CHANNEL & CLASSIC** 

**TIMBERLAND**GREY OAK

Vertical installation