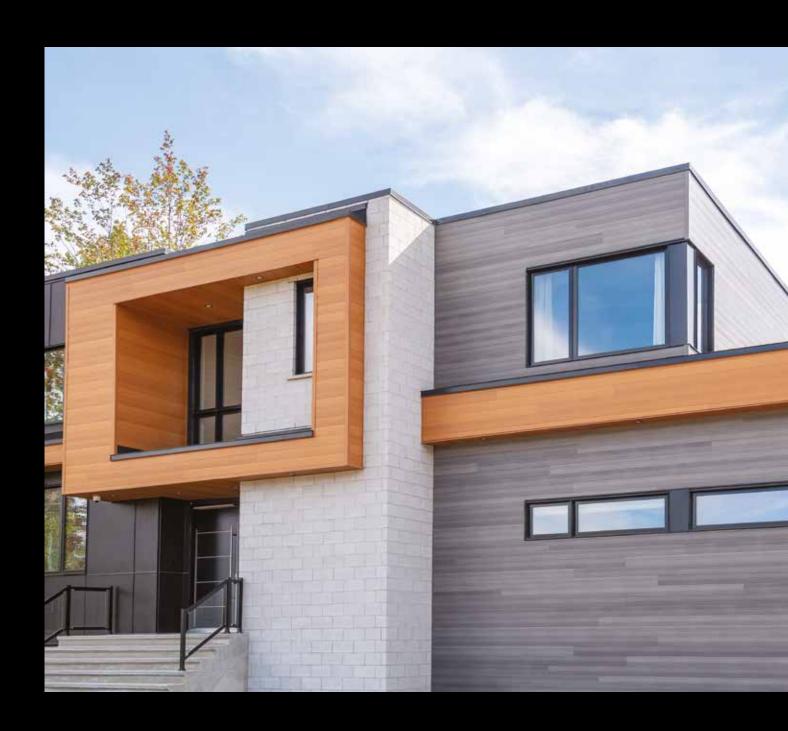

## TIAGO

The Tiago model presents flat profiles, with no apparent joints, for a modern and refined look.

Available in 10 colors, with matching accessories.

**FLAT & MODERN** 

**TIAGO**DRIFTWOOD

## **TIMBERLAND**

The Timberland model presents channeled profiles, with apparent joints, that adapt perfectly to all architectural styles.

Available in 10 colors, with matching accessories.

**CHANNEL & CLASSIC** 