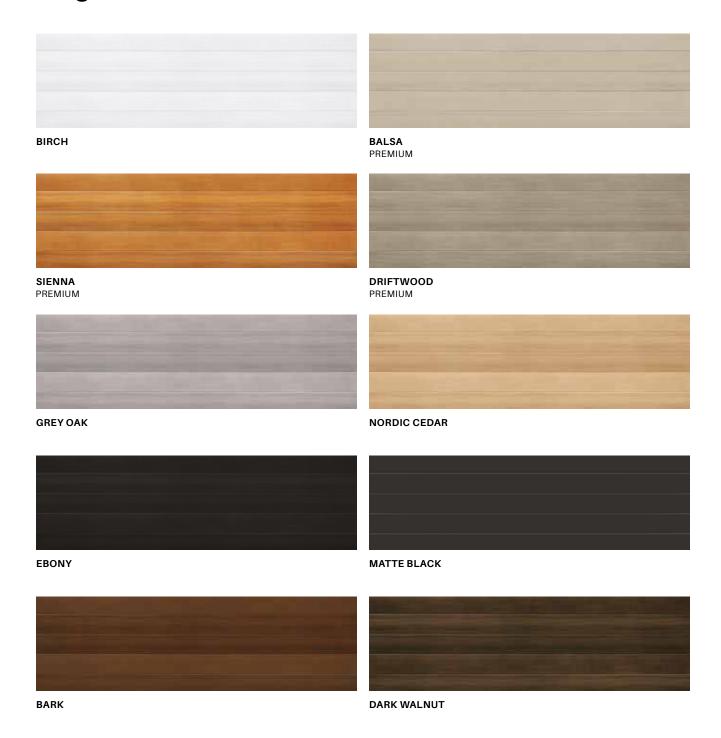

## Discover our colors

An ink is applied to the base coat to create a beautiful imitation of natural wood color and vein. This last step is an application of a transparent layer that protects the product against U.V. rays as well as discoloration.

#### Color chart

### Tiago, Timberland & Bolton