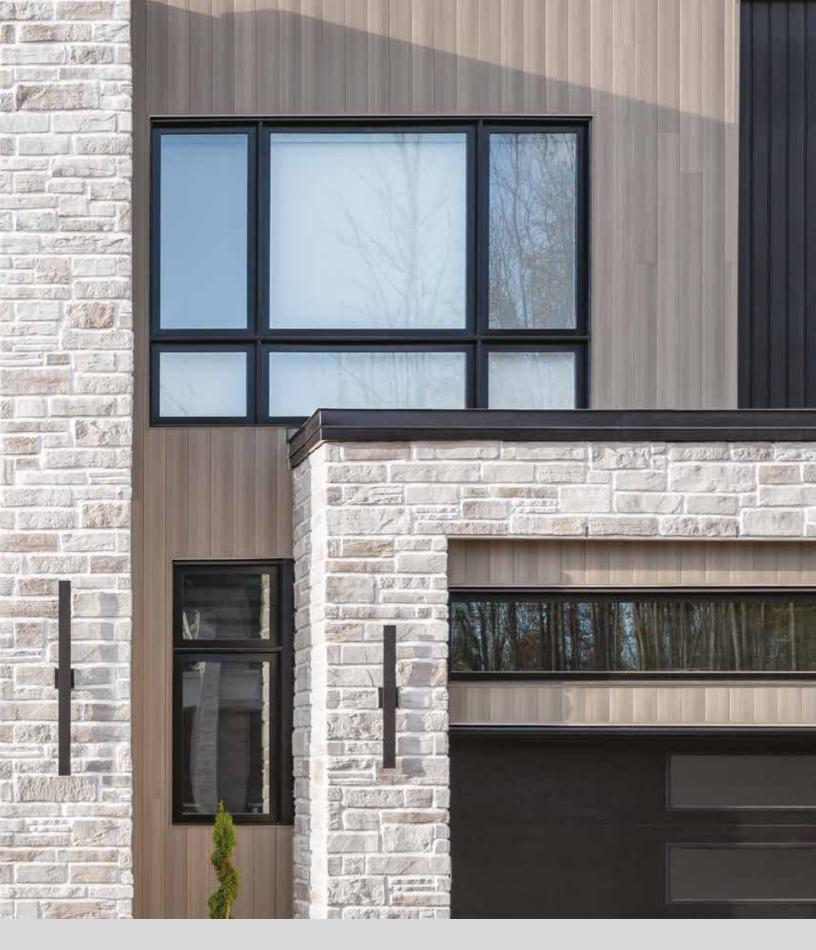

# Aluminum siding

Composed entirely of premium aluminum, Rialux exterior siding panels stand out for their ease of installation, their light weight properties and rust-proof material. They are high quality products that add the perfect finishing touch to your projects.

## Our avantages

Made **entirely** of aluminum

**Easy** installation

4 to 6 shades per color

Residential & commercial usage

**Light** weight

**Natural** wood-grain effect

Horizontal & vertical installation